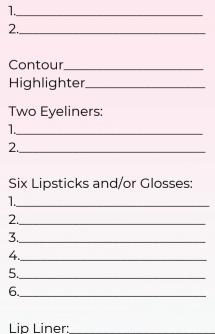

| TimeWise Miracle Set + Go Set      | Satin Hands Pampering Set                                                                                                                                                                                                                                                                                                                                                                                                                                                                                                                                                                                                                                                                                                                                                                                                                                                                                                                                                                                                                                                                                                                                                                                                                                                                                                                                                                                                                                                                                                                                                                                                                                                                                                                                                                                                                                                                                                                                                                                                                                                                                                      | Travel Roll-Up Bag      |
|------------------------------------|--------------------------------------------------------------------------------------------------------------------------------------------------------------------------------------------------------------------------------------------------------------------------------------------------------------------------------------------------------------------------------------------------------------------------------------------------------------------------------------------------------------------------------------------------------------------------------------------------------------------------------------------------------------------------------------------------------------------------------------------------------------------------------------------------------------------------------------------------------------------------------------------------------------------------------------------------------------------------------------------------------------------------------------------------------------------------------------------------------------------------------------------------------------------------------------------------------------------------------------------------------------------------------------------------------------------------------------------------------------------------------------------------------------------------------------------------------------------------------------------------------------------------------------------------------------------------------------------------------------------------------------------------------------------------------------------------------------------------------------------------------------------------------------------------------------------------------------------------------------------------------------------------------------------------------------------------------------------------------------------------------------------------------------------------------------------------------------------------------------------------------|-------------------------|
| TimeWise Repair Set + Go Set       | Shower Gel/Satin, 2-in-1, and/or Scented)                                                                                                                                                                                                                                                                                                                                                                                                                                                                                                                                                                                                                                                                                                                                                                                                                                                                                                                                                                                                                                                                                                                                                                                                                                                                                                                                                                                                                                                                                                                                                                                                                                                                                                                                                                                                                                                                                                                                                                                                                                                                                      | Brush Collection        |
| Naturally Set                      | Satin Body Scrub                                                                                                                                                                                                                                                                                                                                                                                                                                                                                                                                                                                                                                                                                                                                                                                                                                                                                                                                                                                                                                                                                                                                                                                                                                                                                                                                                                                                                                                                                                                                                                                                                                                                                                                                                                                                                                                                                                                                                                                                                                                                                                               | Brush Cleaner           |
| Mary Kay Skin Care Set + Go Set    | Body Lotion(Satin, Hydrating, and/or Scented)                                                                                                                                                                                                                                                                                                                                                                                                                                                                                                                                                                                                                                                                                                                                                                                                                                                                                                                                                                                                                                                                                                                                                                                                                                                                                                                                                                                                                                                                                                                                                                                                                                                                                                                                                                                                                                                                                                                                                                                                                                                                                  | Eye Blending Brush      |
| Clear Proof Set + Go Set           | Satin Body Whipped Shea Creme                                                                                                                                                                                                                                                                                                                                                                                                                                                                                                                                                                                                                                                                                                                                                                                                                                                                                                                                                                                                                                                                                                                                                                                                                                                                                                                                                                                                                                                                                                                                                                                                                                                                                                                                                                                                                                                                                                                                                                                                                                                                                                  | Eyebrow/Eyeliner Brush  |
| TimeWise 3-in-1 Cleansing Bar      | Targeted Action Toning Lotion                                                                                                                                                                                                                                                                                                                                                                                                                                                                                                                                                                                                                                                                                                                                                                                                                                                                                                                                                                                                                                                                                                                                                                                                                                                                                                                                                                                                                                                                                                                                                                                                                                                                                                                                                                                                                                                                                                                                                                                                                                                                                                  | Cream Color Brush       |
|                                    | Mint Bliss Energizing Lotion                                                                                                                                                                                                                                                                                                                                                                                                                                                                                                                                                                                                                                                                                                                                                                                                                                                                                                                                                                                                                                                                                                                                                                                                                                                                                                                                                                                                                                                                                                                                                                                                                                                                                                                                                                                                                                                                                                                                                                                                                                                                                                   | Blending Brush          |
| My skin care supplements include:  | 2-in-1 Body Wash & Shave                                                                                                                                                                                                                                                                                                                                                                                                                                                                                                                                                                                                                                                                                                                                                                                                                                                                                                                                                                                                                                                                                                                                                                                                                                                                                                                                                                                                                                                                                                                                                                                                                                                                                                                                                                                                                                                                                                                                                                                                                                                                                                       | Liquid Foundation Brush |
| Microdermabrasion Plus Set         | Hydrating Lotion                                                                                                                                                                                                                                                                                                                                                                                                                                                                                                                                                                                                                                                                                                                                                                                                                                                                                                                                                                                                                                                                                                                                                                                                                                                                                                                                                                                                                                                                                                                                                                                                                                                                                                                                                                                                                                                                                                                                                                                                                                                                                                               | Blending Sponge         |
| Serum C+E                          | Shea Hand Soap                                                                                                                                                                                                                                                                                                                                                                                                                                                                                                                                                                                                                                                                                                                                                                                                                                                                                                                                                                                                                                                                                                                                                                                                                                                                                                                                                                                                                                                                                                                                                                                                                                                                                                                                                                                                                                                                                                                                                                                                                                                                                                                 | Mask Applicator         |
| Clinical Solutions Retinol 0.5 Set | Shea Hand Sanitizer                                                                                                                                                                                                                                                                                                                                                                                                                                                                                                                                                                                                                                                                                                                                                                                                                                                                                                                                                                                                                                                                                                                                                                                                                                                                                                                                                                                                                                                                                                                                                                                                                                                                                                                                                                                                                                                                                                                                                                                                                                                                                                            | Pro Palette             |
| C+Resveratrol Line Reducer         | Fragrance                                                                                                                                                                                                                                                                                                                                                                                                                                                                                                                                                                                                                                                                                                                                                                                                                                                                                                                                                                                                                                                                                                                                                                                                                                                                                                                                                                                                                                                                                                                                                                                                                                                                                                                                                                                                                                                                                                                                                                                                                                                                                                                      | Perfect Palette         |
| PHA+AHA Resurfacer                 | MANYEAN                                                                                                                                                                                                                                                                                                                                                                                                                                                                                                                                                                                                                                                                                                                                                                                                                                                                                                                                                                                                                                                                                                                                                                                                                                                                                                                                                                                                                                                                                                                                                                                                                                                                                                                                                                                                                                                                                                                                                                                                                                                                                                                        | Petite Palette          |
| HA+Ceramide Hydrator               | MARY EAV                                                                                                                                                                                                                                                                                                                                                                                                                                                                                                                                                                                                                                                                                                                                                                                                                                                                                                                                                                                                                                                                                                                                                                                                                                                                                                                                                                                                                                                                                                                                                                                                                                                                                                                                                                                                                                                                                                                                                                                                                                                                                                                       |                         |
| Ferulic + Niacinamide Brightener   | Ment Mark MATER WITTER                                                                                                                                                                                                                                                                                                                                                                                                                                                                                                                                                                                                                                                                                                                                                                                                                                                                                                                                                                                                                                                                                                                                                                                                                                                                                                                                                                                                                                                                                                                                                                                                                                                                                                                                                                                                                                                                                                                                                                                                                                                                                                         |                         |
| Hydrogel Eye Patches               | The state of the s |                         |
| Charcoal Mask                      | My Faundation Chains                                                                                                                                                                                                                                                                                                                                                                                                                                                                                                                                                                                                                                                                                                                                                                                                                                                                                                                                                                                                                                                                                                                                                                                                                                                                                                                                                                                                                                                                                                                                                                                                                                                                                                                                                                                                                                                                                                                                                                                                                                                                                                           | ,                       |
| Moisture Renewing Gel Mask         | My Foundation Choice:                                                                                                                                                                                                                                                                                                                                                                                                                                                                                                                                                                                                                                                                                                                                                                                                                                                                                                                                                                                                                                                                                                                                                                                                                                                                                                                                                                                                                                                                                                                                                                                                                                                                                                                                                                                                                                                                                                                                                                                                                                                                                                          | Two Chromafusion Blush: |
| Revealing Radiance Facial Peel     | Davidar Chairea                                                                                                                                                                                                                                                                                                                                                                                                                                                                                                                                                                                                                                                                                                                                                                                                                                                                                                                                                                                                                                                                                                                                                                                                                                                                                                                                                                                                                                                                                                                                                                                                                                                                                                                                                                                                                                                                                                                                                                                                                                                                                                                | 1                       |
| Indulge Soothing Eye Gel           | Powder Choices:                                                                                                                                                                                                                                                                                                                                                                                                                                                                                                                                                                                                                                                                                                                                                                                                                                                                                                                                                                                                                                                                                                                                                                                                                                                                                                                                                                                                                                                                                                                                                                                                                                                                                                                                                                                                                                                                                                                                                                                                                                                                                                                | 2                       |
| Firming Eye Cream                  | Concolor                                                                                                                                                                                                                                                                                                                                                                                                                                                                                                                                                                                                                                                                                                                                                                                                                                                                                                                                                                                                                                                                                                                                                                                                                                                                                                                                                                                                                                                                                                                                                                                                                                                                                                                                                                                                                                                                                                                                                                                                                                                                                                                       |                         |
| _Intense Moisturizing Cream        | Concealer:                                                                                                                                                                                                                                                                                                                                                                                                                                                                                                                                                                                                                                                                                                                                                                                                                                                                                                                                                                                                                                                                                                                                                                                                                                                                                                                                                                                                                                                                                                                                                                                                                                                                                                                                                                                                                                                                                                                                                                                                                                                                                                                     | Contour                 |
| _Oil-Free Hydrating Gel            | Liquid Eve Chadovi                                                                                                                                                                                                                                                                                                                                                                                                                                                                                                                                                                                                                                                                                                                                                                                                                                                                                                                                                                                                                                                                                                                                                                                                                                                                                                                                                                                                                                                                                                                                                                                                                                                                                                                                                                                                                                                                                                                                                                                                                                                                                                             | Highlighter             |
| Micellar Water                     | Liquid Eye Shadow:                                                                                                                                                                                                                                                                                                                                                                                                                                                                                                                                                                                                                                                                                                                                                                                                                                                                                                                                                                                                                                                                                                                                                                                                                                                                                                                                                                                                                                                                                                                                                                                                                                                                                                                                                                                                                                                                                                                                                                                                                                                                                                             | Two Eyeliners:          |
| Extra Emollient Night Cream        | Maccara                                                                                                                                                                                                                                                                                                                                                                                                                                                                                                                                                                                                                                                                                                                                                                                                                                                                                                                                                                                                                                                                                                                                                                                                                                                                                                                                                                                                                                                                                                                                                                                                                                                                                                                                                                                                                                                                                                                                                                                                                                                                                                                        | 1 WO Lyellilers.        |
| Bio-Cellulose Mask                 | Mascara:                                                                                                                                                                                                                                                                                                                                                                                                                                                                                                                                                                                                                                                                                                                                                                                                                                                                                                                                                                                                                                                                                                                                                                                                                                                                                                                                                                                                                                                                                                                                                                                                                                                                                                                                                                                                                                                                                                                                                                                                                                                                                                                       | 1                       |

Brows:

Six Chromafusion Eye Colors: