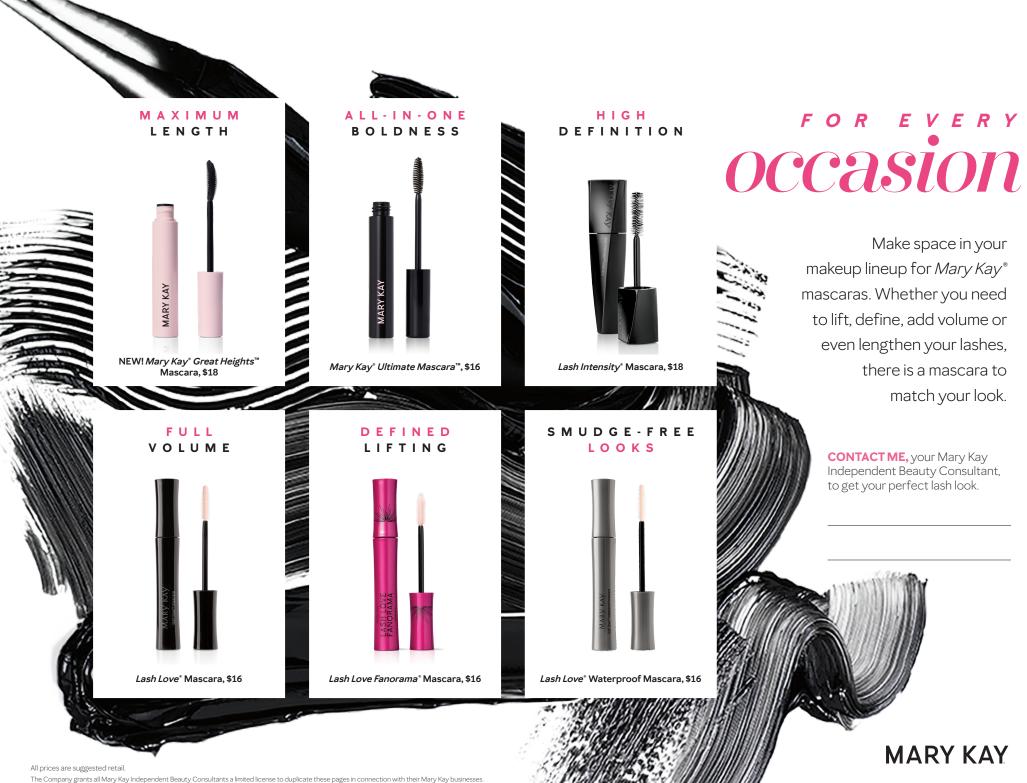

Mary Kay<sup>®</sup> Great Heights<sup>™</sup> Mascara will take your lashes to the next level by **boosting your visible lash length by 43%** with just one coat!<sup>\*</sup>

## LASHES THAT GO THE DISTANCE

Build with two more coats for 75% longer-looking lashes.\*\*

NEW! Mary Kay® Great Heights™ Mascara, \$18

"Based on an independent third-party clinical study in which 27 women applied one coat of mascara "Based on an independent third-party clinical study in which 27 women applied three coats of mascara \*Based on an independent third-party clinical study in which 27 women wore the mascara for 12 hours