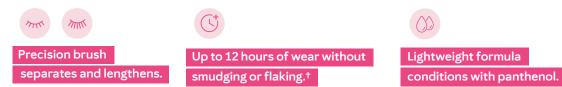

Mary Kay<sup>®</sup> Great Heights<sup>™</sup> Mascara will take your lashes to the next level by **boosting your visible lash length by 43%** with just one coat!<sup>\*</sup>

## LASHES THAT GO THE DISTANCE

Build with two more coats for 75% longer-looking lashes.\*\*

NEW! Mary Kay® Great Heights™ Mascara, \$18

"Based on an independent third-party clinical study in which 27 women applied one coat of mascara "Based on an independent third-party clinical study in which 27 women applied three coats of mascara \*Based on an independent third-party clinical study in which 27 women wore the mascara for 12 hours