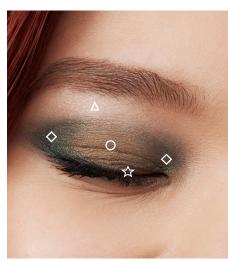

O BASE Moss

+ All-Over Eye Shadow Brush

**♦ INNER CORNER & OUTER CORNER Emerald Noir** 

+ Eye Crease Brush

**∆** HIGHLIGHT **Smoky Quartz** 

+ All-Over Eye Shadow Brush

**☆ ENHANCE** 

+ Eyebrow/Eyeliner Brush