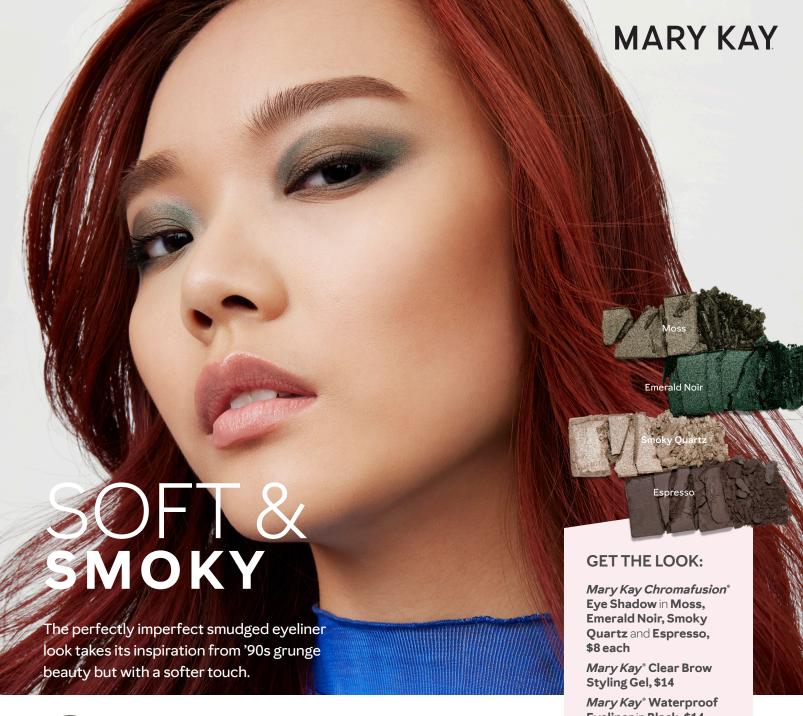

O BASE Moss

+ All-Over Eye Shadow Brush

**♦ INNER CORNER & OUTER CORNER Emerald Noir** 

+ Eye Crease Brush

**∆** HIGHLIGHT **Smoky Quartz** 

+ All-Over Eye Shadow Brush

**☆ ENHANCE** 

+ Eyebrow/Eyeliner Brush