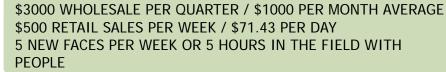

### **RUBY STAR:**

\$2400 WHOLESALE PER QUARTER / \$800 PER MONTH AVERAGE \$400 RETAIL SALES PER WEEK / \$57.14 PER DAY 4 NEW FACES PER WEEK OR 4 HOURS IN THE FIELD WITH PEOPLE