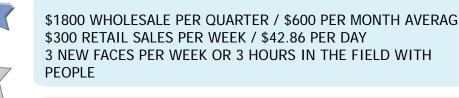

"Law of Averages" to be a Star Consultant

These on average totals were configured by Kim A. Messmer



# **SAPPHIRE STAR:**



\$1800 WHOLESALE PER QUARTER / \$600 PER MONTH AVERAGE





### **RUBY STAR:**



\$2400 WHOLESALE PER QUARTER / \$800 PER MONTH AVERAGE \$400 RETAIL SALES PER WEEK / \$57.14 PER DAY 4 NEW FACES PER WEEK OR 4 HOURS IN THE FIELD WITH PEOPLE



#### **DIAMOND STAR:**





### **EMERALD STAR:**



\$3600 WHOLESALE PER QUARTER / \$1200 PER MONTH AVERAGE \$600 RETAIL SALES PER WEEK / \$85.71 PER DAY 6 NEW FACES PER WEEK OR 6 HOURS IN THE FIELD WITH PEOPLE



## **PEARL STAR:**









 1 HOUR "IN THE FIELD" CAN REAP \$100 RETAIL SALES ON AVERAGE.



 THE AVERAGE NEW CUSTOMERS TRYING MARY KAY PRODUCTS PURCHASE ABOUT \$100 RETAIL. (TIMEWISE BASIC PLUS BASIC COLOR, OR TIMEWISE MIRACLE SET)