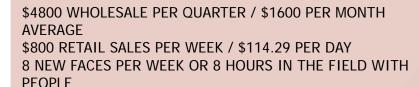

### **EMERALD STAR:**

\$3600 WHOLESALE PER QUARTER / \$1200 PER MONTH AVERAGE \$600 RETAIL SALES PER WEEK / \$85.71 PER DAY 6 NEW FACES PER WEEK OR 6 HOURS IN THE FIELD WITH PEOPLE